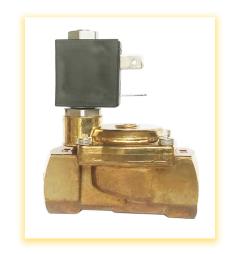

# Series P000

SOLENOID VALVE

## P03503811F2D

2-Way, Pilot Diaphragm Solenoid Valve, Normally Closed