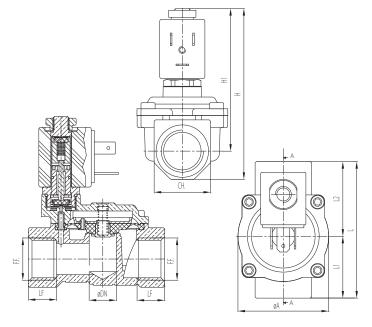

------------|-------------------|
| 3/8"                                                                                    |        | 7/16"               | 3                 |
| Voltage                                                                                 | Power  | Min. Pressure (PSI) | Max Pressure (DC) |
| 24VDC                                                                                   | 10W    | 1.5                 | 217               |
| Temperature Range Medium Examples Sealing Mater  5° + 302° F Light Oils, Air, Water FKM |        |                     |                   |

## **Valve Dimensions**

## **Electrical Connection**

| Rating:                  | NEMA 4/ IP 65 |
|--------------------------|---------------|
| Strain Relief Connector: | Model 035     |